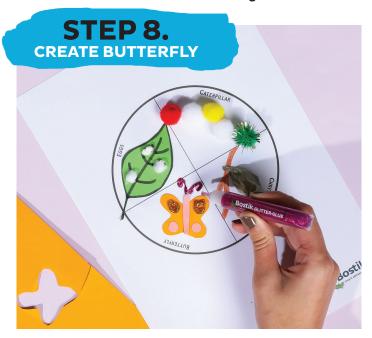

## PROJECT SHEET

DON'T FORGET TO DECORATE YOUR BUTTERFLY!

Draw a small twig onto the STAGE 3 section.

Cut a 3cm square of tissue paper and twist it at both ends to form the cocoon.

Glue onto the twig.

Cut out butterfly shape and paste onto STAGE 4 of your template.

Decorate with glitter glue and create the antennae.