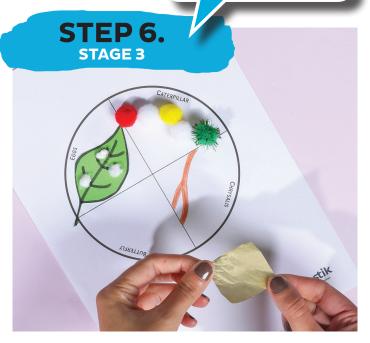

## PROJECT SHEET

DON'T FORGET TO DECORATE YOUR BUTTERFLY!

Draw a small twig onto the STAGE 3 section.

Cut a 3cm square of tissue paper and twist it at both ends to form the cocoon.

Glue onto the twig.

Cut out butterfly shape and paste onto STAGE 4 of your template.