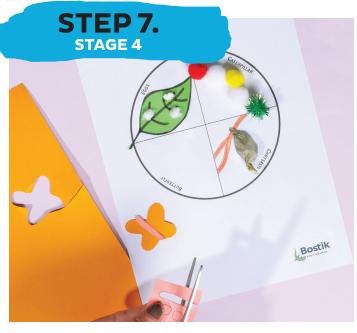

## PROJECT SHEET

DON'T FORGET TO DECORATE YOUR BUTTERFLY!

Draw a small twig onto the STAGE 3 section.

Cut a 3cm square of tissue paper and twist it at both ends to form the cocoon.

Glue onto the twig.

Cut out butterfly shape and paste onto STAGE 4 of your template.

Decorate with glitter glue and create the antennae.