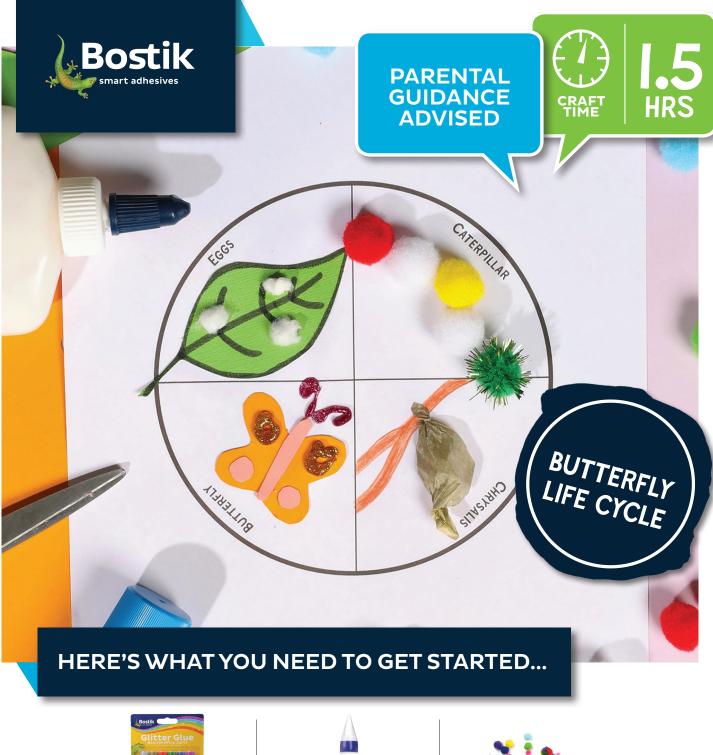

## **PROJECT SHEET**

SWAP OUR TEMPLATE FOR A PAPER PLATE!

Print out the life cycle template... or draw your own!

Cut out a small leaf from your green construction paper and draw lines with a black pen.

Tear a cotton ball into smaller sections and stick on the leaf to create eggs. Glue your creation onto STAGE 1 of the template.

Glue colourful pom poms in a squiggly line on the STAGE 2 section to create your caterpillar.

## PROJECT SHEET

DON'T FORGET TO DECORATE YOUR BUTTERFLY!

Draw a small twig onto the STAGE 3 section.

Cut a 3cm square of tissue paper and twist it at both ends to form the cocoon.

Glue onto the twig.

Cut out butterfly shape and paste onto STAGE 4 of your template.

Decorate with glitter glue and create the antennae.