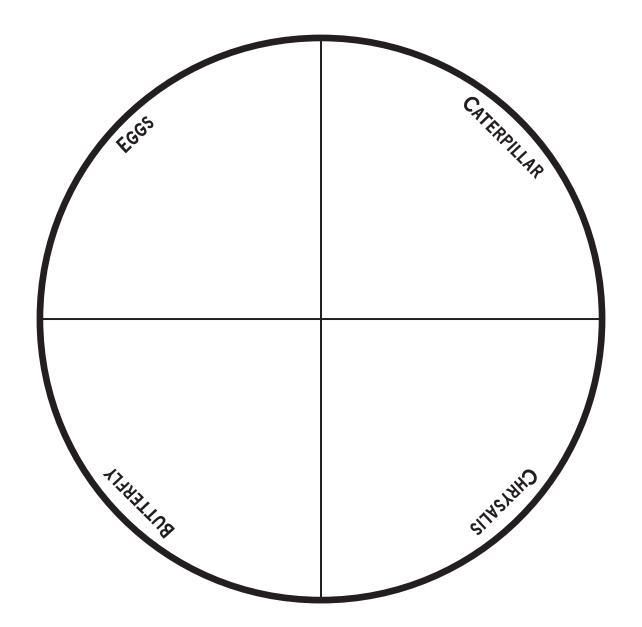

## **PROJECT SHEET**

SWAP OUR TEMPLATE FOR A PAPER PLATE!

Print out the life cycle template... or draw your own!

Cut out a small leaf from your green construction paper and draw lines with a black pen.

Tear a cotton ball into smaller sections and stick on the leaf to create eggs. Glue your creation onto STAGE 1 of the template.

Glue colourful pom poms in a squiggly line on the STAGE 2 section to create your caterpillar.

## PROJECT SHEET

DON'T FORGET TO DECORATE YOUR BUTTERFLY!

Draw a small twig onto the STAGE 3 section.

Cut a 3cm square of tissue paper and twist it at both ends to form the cocoon.

Glue onto the twig.

Cut out butterfly shape and paste onto STAGE 4 of your template.