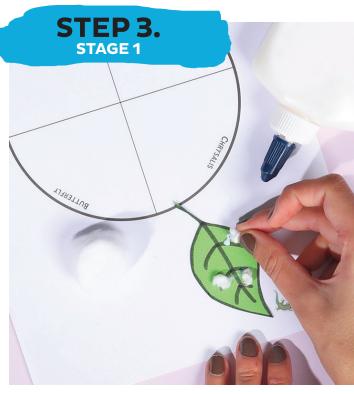

## **PROJECT SHEET**

SWAP OUR TEMPLATE FOR A PAPER PLATE!

Print out the life cycle template... or draw your own!

Cut out a small leaf from your green construction paper and draw lines with a black pen.

Tear a cotton ball into smaller sections and stick on the leaf to create eggs. Glue your creation onto STAGE 1 of the template.