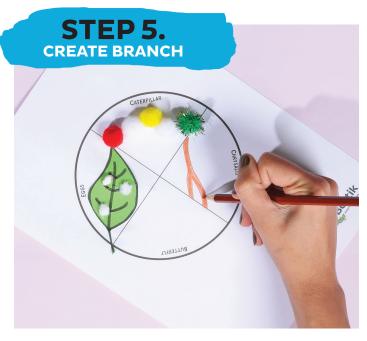

## PROJECT SHEET

DON'T FORGET TO DECORATE YOUR BUTTERFLY!

Draw a small twig onto the STAGE 3 section.

Cut a 3cm square of tissue paper and twist it at both ends to form the cocoon.

Glue onto the twig.

Cut out butterfly shape and paste onto STAGE 4 of your template.