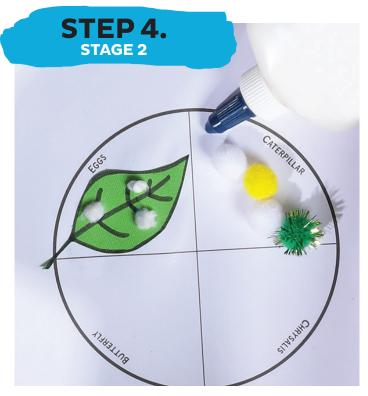

Glue colourful pom poms in a squiggly line on the STAGE 2 section to create your caterpillar.