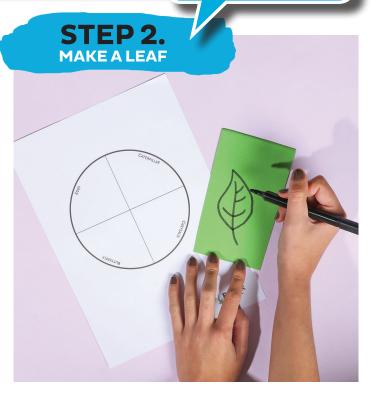

## **PROJECT SHEET**

SWAP OUR TEMPLATE FOR A PAPER PLATE!

Print out the life cycle template... or draw your own!

Cut out a small leaf from your green construction paper and draw lines with a black pen.

Tear a cotton ball into smaller sections and stick on the leaf to create eggs. Glue your creation onto STAGE 1 of the template.